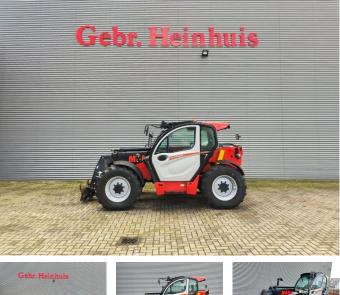

## Manitou MLT 940 140 V+

#### Beschreibung

Schäden: keines

Manitou MLT 940 140 V+.

Year: 2018. Hours on Hourmeter / Abgelesen Stunden: 2240. Weight: 8325 kg. CE Machine. 100 KW. Max lifting height: 9 meter. Max capacity: 4000 kg. 4x4x4. Joystick. Airconditioning. Quick hitch. 3th hydr. function. Deutz TCD 3.6 L4 engine. Ad Blue. Hydraulic connections on backside. Tyres: 17.5LR24 70-90%.