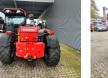

## Manitou MLT 940 140 V+

#### Beschreibung

Schäden: keines

Manitou MLT 940 140 V+.

Year: 2018. Hours on Hourmeter / Abgelesen Stunden: 2240. Weight: 8325 kg. CE Machine. 100 KW. Max lifting height: 9 meter. Max capacity: 4000 kg. 4x4x4. Joystick. Airconditioning. Quick hitch. 3th hydr. function. Deutz TCD 3.6 L4 engine. Ad Blue. Hydraulic connections on backside. Tyres: 17.5LR24 70-90%.