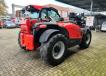

## Manitou MLT 940 140 V+

#### Beschreibung

Schäden: keines

Manitou MLT 940 140 V+.

Year: 2018. Hours on Hourmeter / Abgelesen Stunden: 2240. Weight: 8325 kg. CE Machine. 100 KW. Max lifting height: 9 meter. Max capacity: 4000 kg. 4x4x4. Joystick. Airconditioning. Quick hitch. 3th hydr. function. Deutz TCD 3.6 L4 engine. Ad Blue. Hydraulic connections on backside. Tyres: 17.5LR24 70-90%.