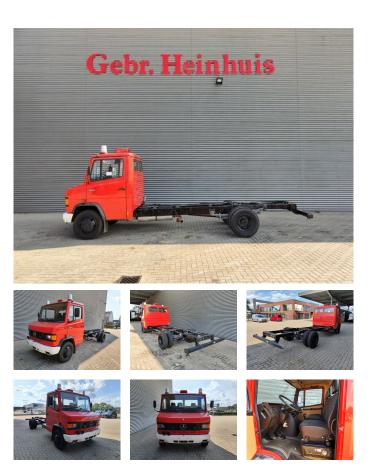

## Mercedes-Benz 811 D EX Feuerwehr Only 13.000 KM Like New!

## Beschreibung

Schäden: keines

Mercedes Benz 811 D.

Year: 1989. Milage: 13.373 km. Manual gearbox 5 gears. Max weight: 7490 kg. Axle load: 1: 2500 kg. 2: 5600 kg. 3 Persons. Radio CD. Wheelbase: 4200 mm. Rockinger trailer coupling. Tyres: 8.5R17,5 80%.

EX FEUERWEHR!!

LIKE NEW!!

ID NR: 51.

The General Terms and Conditions of Heinhuis are applicable to all adverts, offers and quotations by Heinhuis, all agreements entered into by Heinhuis and the negotiations preceding them. By any form of response you accept the applicability of the General Terms and Conditions of Heinhuis and you declare that you have taken note of these General Terms and Conditions. Our prices are export netto prices.