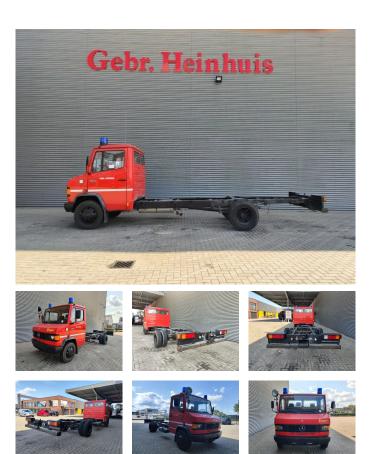

## Mercedes-Benz 811 D EX Feuerwehr Only 10.000 KM Like New!

## Beschreibung

Schäden: keines

Mercedes Benz 811 D.

Year: 1990. Milage: Only 10.873 km!! Manual gearbox 5 gears. Max weight: 7490 kg. Axle load: 1: 2500 kg. 2: 5600 kg. 3 Persons. Wheelbase: 4200 mm. Tyres: 8.5R17,5 80%.