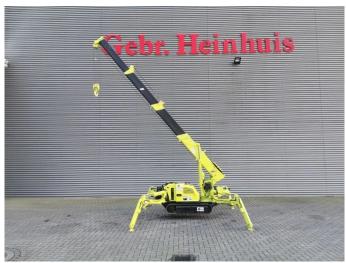

## Maeda MC 174 CRM - LPG + Petrol!

## **Beschreibung**

Kraftstofftyp: LPG Schäden: keines

Maeda MC 174 CRM.

Year: 2011. Hours: 486. Weight: 1290 kg. CE Machine. Petrol + LPG. 4 point outriggers.

Max height under hook: 5450 mm.

Max radius: 5170 mm. 1.7 Tons hookblock. Capacity: 1720 kg.