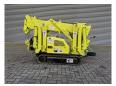

## Maeda MC 174 CRM - LPG + Petrol!

## **Beschreibung**

Kraftstofftyp: LPG Schäden: keines

Maeda MC 174 CRM.

Year: 2011. Hours: 486. Weight: 1290 kg. CE Machine. Petrol + LPG. 4 point outriggers.

Max height under hook: 5450 mm.

Max radius: 5170 mm. 1.7 Tons hookblock. Capacity: 1720 kg.