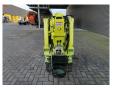

## Maeda MC 174 CRM - LPG + Petrol!

## **Beschreibung**

Kraftstofftyp: LPG Schäden: keines

Maeda MC 174 CRM.

Year: 2011. Hours: 486. Weight: 1290 kg. CE Machine. Petrol + LPG. 4 point outriggers.

Max height under hook: 5450 mm.

Max radius: 5170 mm. 1.7 Tons hookblock. Capacity: 1720 kg.