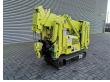

## Maeda MC 174 CRM - LPG + Petrol!

## **Beschreibung**

Kraftstofftyp: LPG Schäden: keines

Maeda MC 174 CRM.

Year: 2011. Hours: 486. Weight: 1290 kg. CE Machine. Petrol + LPG. 4 point outriggers.

Max height under hook: 5450 mm.

Max radius: 5170 mm. 1.7 Tons hookblock. Capacity: 1720 kg.