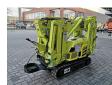

## Maeda MC 174 CRM - LPG + Petrol!

## **Beschreibung**

Kraftstofftyp: LPG Schäden: keines

Maeda MC 174 CRM.

Year: 2011. Hours: 486. Weight: 1290 kg. CE Machine. Petrol + LPG. 4 point outriggers.

Max height under hook: 5450 mm.

Max radius: 5170 mm. 1.7 Tons hookblock. Capacity: 1720 kg.