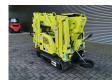

## Maeda MC 174 CRM - LPG + Petrol!

## **Beschreibung**

Kraftstofftyp: LPG Schäden: keines

Maeda MC 174 CRM.

Year: 2011. Hours: 486. Weight: 1290 kg. CE Machine. Petrol + LPG. 4 point outriggers.

Max height under hook: 5450 mm.

Max radius: 5170 mm. 1.7 Tons hookblock. Capacity: 1720 kg.