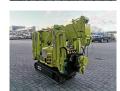

## Maeda MC 174 CRM - LPG + Petrol!

## **Beschreibung**

Kraftstofftyp: LPG Schäden: keines

Maeda MC 174 CRM.

Year: 2011. Hours: 486. Weight: 1290 kg. CE Machine. Petrol + LPG. 4 point outriggers.

Max height under hook: 5450 mm.

Max radius: 5170 mm. 1.7 Tons hookblock. Capacity: 1720 kg.