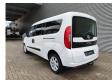

## Fiat Doblo Maxi 120 - German car - 5 persons!

## **Beschreibung**

Schäden: keines

Fiat Doblo Maxi 120.

Year: 2018.

Milage: 213.598 km. Manual gearbox 6 gears.

Weight: 1600 kg. Max weight: 2105 kg.

Axle load: 1: 1200 kg. 2: 1310 kg. 5 Persons.

Electrical operated widows and mirrrors.

Seatheating. Airconditioning.

Audiodisplay with Radio CD Aux and USB.

Multifunctional steering wheel.

Euro 6.

Park assistance.

Sliding door left and right.

Trailer coupling.
Allu wheels.

Tyres: 195/60R16 70%.

German car!

ID NR: 644.

The General Terms and Conditions of Heinhuis are applicable to all adverts, offers and quotations by Heinhuis, all agreements entered into by Heinhuis and the negotiations preceding them. By any form of response you accept the applicability of the General Terms and Conditions of Heinhuis and you declare that you have taken note of these General Terms and Conditions. Our prices are export netto prices.