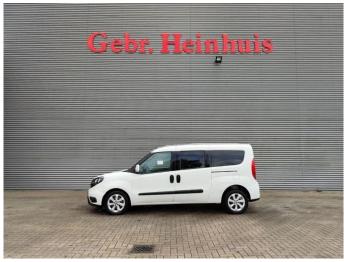

## Fiat Doblo Maxi 120 - German car - 5 persons!

## **Beschreibung**

Schäden: keines

Fiat Doblo Maxi 120.

Year: 2018.

Milage: 213.598 km. Manual gearbox 6 gears.

Weight: 1600 kg. Max weight: 2105 kg.

Axle load: 1: 1200 kg. 2: 1310 kg. 5 Persons.

Electrical operated widows and mirrrors.

Seatheating. Airconditioning.

Audiodisplay with Radio CD Aux and USB.

Multifunctional steering wheel.

Euro 6.

Park assistance.

Sliding door left and right.

Trailer coupling.
Allu wheels.

Tyres: 195/60R16 70%.

German car!

ID NR: 644.

The General Terms and Conditions of Heinhuis are applicable to all adverts, offers and quotations by Heinhuis, all agreements entered into by Heinhuis and the negotiations preceding them. By any form of response you accept the applicability of the General Terms and Conditions of Heinhuis and you declare that you have taken note of these General Terms and Conditions. Our prices are export netto prices.