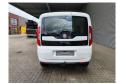

## Fiat Doblo Maxi 120 - German car - 5 persons!

## **Beschreibung**

Schäden: keines

Fiat Doblo Maxi 120.

Year: 2018.

Milage: 213.598 km. Manual gearbox 6 gears.

Weight: 1600 kg. Max weight: 2105 kg.

Axle load: 1: 1200 kg. 2: 1310 kg. 5 Persons.

Electrical operated widows and mirrrors.