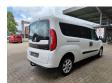

## Fiat Doblo Maxi 120 - German car - 5 persons!

## **Beschreibung**

Schäden: keines

Fiat Doblo Maxi 120.

Year: 2018.

Milage: 213.598 km. Manual gearbox 6 gears.

Weight: 1600 kg. Max weight: 2105 kg.

Axle load: 1: 1200 kg. 2: 1310 kg. 5 Persons.

Electrical operated widows and mirrrors.