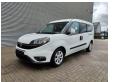

## Fiat Doblo Maxi 120 - German car - 5 persons!

## **Beschreibung**

Schäden: keines

Fiat Doblo Maxi 120.

Year: 2018.

Milage: 213.598 km. Manual gearbox 6 gears.

Weight: 1600 kg. Max weight: 2105 kg.

Axle load: 1: 1200 kg. 2: 1310 kg. 5 Persons.

Electrical operated widows and mirrrors.

Seatheating. Airconditioning.

Audiodisplay with Radio CD Aux and USB.

Multifunctional steering wheel.

Euro 6.

Park assistance.

Sliding door left and right.

Trailer coupling.
Allu wheels.

Tyres: 195/60R16 70%.

German car!

ID NR: 644.

The General Terms and Conditions of Heinhuis are applicable to all adverts, offers and quotations by Heinhuis, all agreements entered into by Heinhuis and the negotiations preceding them. By any form of response you accept the applicability of the General Terms and Conditions of Heinhuis and you declare that you have taken note of these General Terms and Conditions. Our prices are export netto prices.