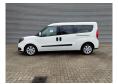

## Fiat Doblo Maxi 120 - German car - 5 persons!

## **Beschreibung**

Schäden: keines

Fiat Doblo Maxi 120.

Year: 2018.

Milage: 213.598 km. Manual gearbox 6 gears.

Weight: 1600 kg. Max weight: 2105 kg.

Axle load: 1: 1200 kg. 2: 1310 kg. 5 Persons.

Electrical operated widows and mirrrors.

Seatheating. Airconditioning.

Audiodisplay with Radio CD Aux and USB.

Multifunctional steering wheel.

Euro 6.

Park assistance.

Sliding door left and right.

Trailer coupling.
Allu wheels.

Tyres: 195/60R16 70%.

German car!

ID NR: 644.

The General Terms and Conditions of Heinhuis are applicable to all adverts, offers and quotations by Heinhuis, all agreements entered into by Heinhuis and the negotiations preceding them. By any form of response you accept the applicability of the General Terms and Conditions of Heinhuis and you declare that you have taken note of these General Terms and Conditions. Our prices are export netto prices.