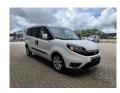

## Fiat Doblo Maxi 120 - German car - 5 persons!

## **Beschreibung**

Schäden: keines

Fiat Doblo Maxi 120.

Year: 2018.

Milage: 213.598 km. Manual gearbox 6 gears.

Weight: 1600 kg. Max weight: 2105 kg.

Axle load: 1: 1200 kg. 2: 1310 kg. 5 Persons.

Electrical operated widows and mirrrors.