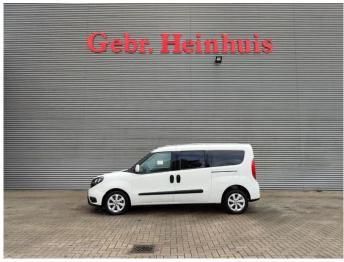

## Fiat Maxi 120 - German car - 5 persons!

## **Beschreibung**

Schäden: keines

Fiat Doblo Maxi 120.

Year: 2018.

Milage: 213.598 km. Manual gearbox 6 gears.

Weight: 1600 kg. Max weight: 2105 kg.

Axle load: 1: 1200 kg. 2: 1310 kg. 5 Persons.

Electrical operated widows and mirrrors.

Seatheating. Airconditioning.

Audiodisplay with Radio CD Aux and USB.

Multifunctional steering wheel.

Euro 6.

Park assistance.

Sliding door left and right.

Trailer coupling.
Allu wheels.

Tyres: 195/60R16 70%.

German car!

ID NR: 644.

The General Terms and Conditions of Heinhuis are applicable to all adverts, offers and quotations by Heinhuis, all agreements entered into by Heinhuis and the negotiations preceding them. By any form of response you accept the applicability of the General Terms and Conditions of Heinhuis and you declare that you have taken note of these General Terms and Conditions. Our prices are export netto prices.