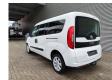

## Fiat Maxi 120 - German car - 5 persons!

## **Beschreibung**

Schäden: keines

Fiat Doblo Maxi 120.

Year: 2018.

Milage: 213.598 km. Manual gearbox 6 gears.

Weight: 1600 kg. Max weight: 2105 kg.

Axle load: 1: 1200 kg. 2: 1310 kg. 5 Persons.

Electrical operated widows and mirrrors.

Seatheating. Airconditioning.

Audiodisplay with Radio CD Aux and USB.

Multifunctional steering wheel.

Euro 6.

Park assistance.

Sliding door left and right.

Trailer coupling.
Allu wheels.

Tyres: 195/60R16 70%.

German car!

ID NR: 644.

The General Terms and Conditions of Heinhuis are applicable to all adverts, offers and quotations by Heinhuis, all agreements entered into by Heinhuis and the negotiations preceding them. By any form of response you accept the applicability of the General Terms and Conditions of Heinhuis and you declare that you have taken note of these General Terms and Conditions. Our prices are export netto prices.