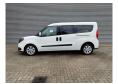

## Fiat Maxi 120 - German car - 5 persons!

## **Beschreibung**

Schäden: keines

Fiat Doblo Maxi 120.

Year: 2018.

Milage: 213.598 km. Manual gearbox 6 gears.

Weight: 1600 kg. Max weight: 2105 kg.

Axle load: 1: 1200 kg. 2: 1310 kg. 5 Persons.

Electrical operated widows and mirrrors.

Seatheating. Airconditioning.

Audiodisplay with Radio CD Aux and USB.

Multifunctional steering wheel.

Euro 6.

Park assistance.

Sliding door left and right.

Trailer coupling.
Allu wheels.

Tyres: 195/60R16 70%.

German car!

ID NR: 644.

The General Terms and Conditions of Heinhuis are applicable to all adverts, offers and quotations by Heinhuis, all agreements entered into by Heinhuis and the negotiations preceding them. By any form of response you accept the applicability of the General Terms and Conditions of Heinhuis and you declare that you have taken note of these General Terms and Conditions. Our prices are export netto prices.