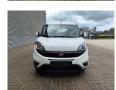

## **Beschreibung**

Schäden: keines

Fiat Doblo Maxi 120.

Year: 2018.

Milage: 213.598 km. Manual gearbox 6 gears.

Weight: 1600 kg. Max weight: 2105 kg.

Axle load: 1: 1200 kg. 2: 1310 kg. 5 Persons.

Electrical operated widows and mirrrors.

Seatheating. Airconditioning.

Audiodisplay with Radio CD Aux and USB.

Multifunctional steering wheel.

Euro 6.

Park assistance.

Sliding door left and right.

Trailer coupling.
Allu wheels.

Tyres: 195/60R16 70%.