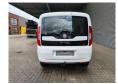

## **Beschreibung**

Schäden: keines

Fiat Doblo Maxi 120.

Year: 2018.

Milage: 213.598 km. Manual gearbox 6 gears.

Weight: 1600 kg. Max weight: 2105 kg.

Axle load: 1: 1200 kg. 2: 1310 kg. 5 Persons.

Electrical operated widows and mirrrors.

Seatheating. Airconditioning.

Audiodisplay with Radio CD Aux and USB.

Multifunctional steering wheel.

Euro 6.

Park assistance.

Sliding door left and right.

Trailer coupling.
Allu wheels.

Tyres: 195/60R16 70%.