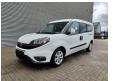

## Fiat Maxi 120 - German car - 5 persons!

## **Beschreibung**

Schäden: keines

Fiat Doblo Maxi 120.

Year: 2018.

Milage: 213.598 km. Manual gearbox 6 gears.

Weight: 1600 kg. Max weight: 2105 kg.

Axle load: 1: 1200 kg. 2: 1310 kg. 5 Persons.

Electrical operated widows and mirrrors.

Seatheating. Airconditioning.

Audiodisplay with Radio CD Aux and USB.

Multifunctional steering wheel.

Euro 6.

Park assistance.

Sliding door left and right.

Trailer coupling.
Allu wheels.

Tyres: 195/60R16 70%.

German car!

ID NR: 644.

The General Terms and Conditions of Heinhuis are applicable to all adverts, offers and quotations by Heinhuis, all agreements entered into by Heinhuis and the negotiations preceding them. By any form of response you accept the applicability of the General Terms and Conditions of Heinhuis and you declare that you have taken note of these General Terms and Conditions. Our prices are export netto prices.