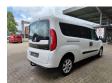

## **Beschreibung**

Schäden: keines

Fiat Doblo Maxi 120.

Year: 2018.

Milage: 213.598 km. Manual gearbox 6 gears.

Weight: 1600 kg. Max weight: 2105 kg.

Axle load: 1: 1200 kg. 2: 1310 kg. 5 Persons.

Electrical operated widows and mirrrors.

Seatheating. Airconditioning.

Audiodisplay with Radio CD Aux and USB.

Multifunctional steering wheel.

Euro 6.

Park assistance.

Sliding door left and right.

Trailer coupling.
Allu wheels.

Tyres: 195/60R16 70%.