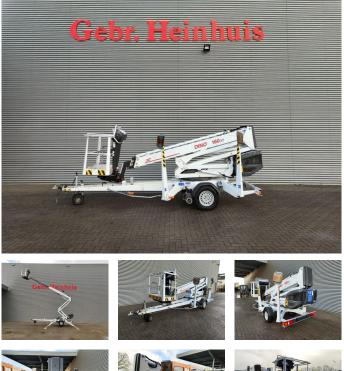

## Dinolift Dino 160XT Petrol + Electric!

## Beschreibung

Schäden: keines

Dinolift Dino 160XT.

Year: 2013. Hours: 4846. Weight: 1990 kg. CE machine. Max capacity basket: 215 kg / 2 persons + 55 kg. Max lateral force: 400 N. 230 Volt. -20 degree. Max wind speed: 12,5 m/s. Max working height: 16 meter. Max outreach: 9.2 meter. Moover. 4 point outriggers. Rotated basket. Electrical function in basket. Petrol + Electric. Tyres: 195R14 70%.