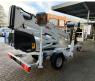

## Dinolift Dino 160XT Petrol + Electric!

## Beschreibung

Schäden: keines

Dinolift Dino 160XT.

Year: 2013. Hours: 4846. Weight: 1990 kg. CE machine. Max capacity basket: 215 kg / 2 persons + 55 kg. Max lateral force: 400 N. 230 Volt. -20 degree. Max wind speed: 12,5 m/s. Max working height: 16 meter. Max outreach: 9.2 meter. Moover. 4 point outriggers. Rotated basket. Electrical function in basket. Petrol + Electric. Tyres: 195R14 70%.