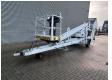

## Dinolift Dino 210XT Petrol + Electric!

## **Beschreibung**

Schäden: keines

Dinolift Dino 210XT.

Year: 2013. Hours: 4549. Weight: 2465 kg. CE Machine.

Max capacity basket: 215 kg / 2 persons + 55 kg.

Max lateral force: 400 N.

230 V. -20 degree.

Max permitted tilt: 0.3 degree.

50 Hz.

Max wind speed: 12,5 m/s.

4 point outriggers. Rotated basket.

Electrical function in basket.

Moover.

Max working height: 21 meter. Max outreach: 11.8 meter.

Petrol + Electric.

Tyres: 225/70R15 80%.