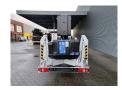

## Dinolift Dino 210XT Petrol + Electric!

## **Beschreibung**

Schäden: keines

Dinolift Dino 210XT.

Year: 2013. Hours: 4549. Weight: 2465 kg. CE Machine.

Max capacity basket: 215 kg / 2 persons + 55 kg.

Max lateral force: 400 N.

230 V. -20 degree.

Max permitted tilt: 0.3 degree.

50 Hz.

Max wind speed: 12,5 m/s.

4 point outriggers. Rotated basket.

Electrical function in basket.

Moover.

Max working height: 21 meter. Max outreach: 11.8 meter.

Petrol + Electric.

Tyres: 225/70R15 80%.