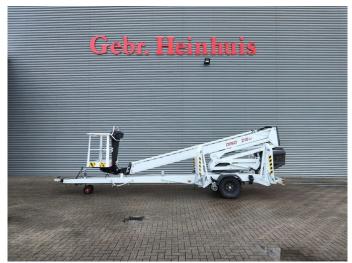

## Dinolift Dino 210XT Petrol + Electric!

## **Beschreibung**

Schäden: keines

Dinolift Dino 210XT.

Year: 2013. Hours: 4549. Weight: 2465 kg. CE Machine.

Max capacity basket: 215 kg / 2 persons + 55 kg.

Max lateral force: 400 N.

230 V. -20 degree.

Max permitted tilt: 0.3 degree.

50 Hz.

Max wind speed: 12,5 m/s.

4 point outriggers. Rotated basket.

Electrical function in basket.

Moover.

Max working height: 21 meter. Max outreach: 11.8 meter.

Petrol + Electric.

Tyres: 225/70R15 80%.