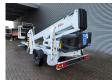

## Dinolift Dino 210XT Petrol + Electric!

## **Beschreibung**

Schäden: keines

Dinolift Dino 210XT.

Year: 2013. Hours: 4549. Weight: 2465 kg. CE Machine.

Max capacity basket: 215 kg / 2 persons + 55 kg.

Max lateral force: 400 N.

230 V. -20 degree.

Max permitted tilt: 0.3 degree.

50 Hz.

Max wind speed: 12,5 m/s.

4 point outriggers. Rotated basket.

Electrical function in basket.

Moover.

Max working height: 21 meter. Max outreach: 11.8 meter.

Petrol + Electric.

Tyres: 225/70R15 80%.