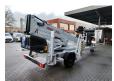

## Dinolift Dino 210XT Petrol + Electric!

## **Beschreibung**

Schäden: keines

Dinolift Dino 210XT.

Year: 2013. Hours: 4549. Weight: 2465 kg. CE Machine.

Max capacity basket: 215 kg / 2 persons + 55 kg.

Max lateral force: 400 N.

230 V. -20 degree.

Max permitted tilt: 0.3 degree.

50 Hz.

Max wind speed: 12,5 m/s.

4 point outriggers. Rotated basket.

Electrical function in basket.

Moover.

Max working height: 21 meter. Max outreach: 11.8 meter.

Petrol + Electric.

Tyres: 225/70R15 80%.