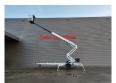

## Dinolift Dino 210XT Petrol + Electric!

## **Beschreibung**

Schäden: keines

Dinolift Dino 210XT.

Year: 2013. Hours: 4549. Weight: 2465 kg. CE Machine.

Max capacity basket: 215 kg / 2 persons + 55 kg.

Max lateral force: 400 N.

230 V. -20 degree.

Max permitted tilt: 0.3 degree.

50 Hz.

Max wind speed: 12,5 m/s.

4 point outriggers. Rotated basket.

Electrical function in basket.

Moover.

Max working height: 21 meter. Max outreach: 11.8 meter.

Petrol + Electric.

Tyres: 225/70R15 80%.