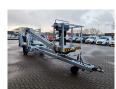

## Dinolift Dino 210XT Petrol + Electric!

## **Beschreibung**

Schäden: keines

Dinolift Dino 210XT.

Year: 2013. Hours: 4549. Weight: 2465 kg. CE Machine.

Max capacity basket: 215 kg / 2 persons + 55 kg.

Max lateral force: 400 N.

230 V. -20 degree.

Max permitted tilt: 0.3 degree.

50 Hz.

Max wind speed: 12,5 m/s.

4 point outriggers. Rotated basket.

Electrical function in basket.

Moover.

Max working height: 21 meter. Max outreach: 11.8 meter.

Petrol + Electric.

Tyres: 225/70R15 80%.