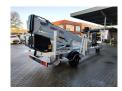

## Dinolift Dino 210XT Petrol + Electric!

## **Beschreibung**

Schäden: keines

Dinolift Dino 210XT.

Year: 2010. Hours: 5741. Weight: 2440 kg. CE Machine.

Max capacity basket: 215 kg / 2 persons + 55 kg.

Max lateral force: 400 N.

230 V. -20 degree.

Max permitted tilt: 0.3 degree.

50 Hz

Max wind speed: 12,5 m/s.

4 point outriggers. Rotated basket.

Electrical function in basket.

Moover.

Max working height: 21 meter. Max outreach: 11.8 meter.

Petrol + Electric. Tyres: 225/70R15 70%.

ID NR: 314.