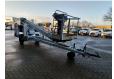

## Dinolift Dino 210XT Petrol + Electric!

## **Beschreibung**

Schäden: keines

Dinolift Dino 210XT.

Year: 2010. Hours: 5741. Weight: 2440 kg. CE Machine.

Max capacity basket: 215 kg / 2 persons + 55 kg.

Max lateral force: 400 N.

230 V. -20 degree.

Max permitted tilt: 0.3 degree.

50 Hz

Max wind speed: 12,5 m/s.

4 point outriggers. Rotated basket.

Electrical function in basket.

Moover.

Max working height: 21 meter. Max outreach: 11.8 meter.

Petrol + Electric. Tyres: 225/70R15 70%.

ID NR: 314.