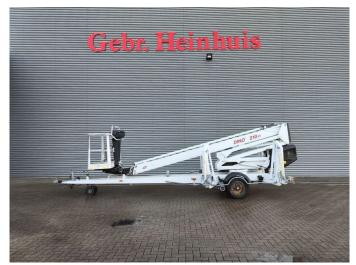

## Dinolift Dino 210XT Petrol + Electric!

## **Beschreibung**

Schäden: keines

Dinolift Dino 210XT.

Year: 2010. Hours: 5741. Weight: 2440 kg. CE Machine.

Max capacity basket: 215 kg / 2 persons + 55 kg.

Max lateral force: 400 N.

230 V. -20 degree.

Max permitted tilt: 0.3 degree.

50 Hz

Max wind speed: 12,5 m/s.

4 point outriggers. Rotated basket.

Electrical function in basket.

Moover.

Max working height: 21 meter. Max outreach: 11.8 meter.

Petrol + Electric. Tyres: 225/70R15 70%.

ID NR: 314.