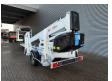

## Dinolift Dino 210XT Petrol + Electric!

## **Beschreibung**

Schäden: keines

Dinolift Dino 210XT.

Year: 2010. Hours: 5741. Weight: 2440 kg. CE Machine.

Max capacity basket: 215 kg / 2 persons + 55 kg.

Max lateral force: 400 N.

230 V. -20 degree.

Max permitted tilt: 0.3 degree.

50 Hz

Max wind speed: 12,5 m/s.

4 point outriggers. Rotated basket.

Electrical function in basket.

Moover.

Max working height: 21 meter. Max outreach: 11.8 meter.

Petrol + Electric. Tyres: 225/70R15 70%.

ID NR: 314.