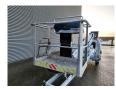

## Dinolift Dino 210XT Petrol + Electric!

## **Beschreibung**

Schäden: keines

Dinolift Dino 210XT.

Year: 2010. Hours: 5741. Weight: 2440 kg. CE Machine.

Max capacity basket: 215 kg / 2 persons + 55 kg.

Max lateral force: 400 N.

230 V. -20 degree.

Max permitted tilt: 0.3 degree.

50 Hz

Max wind speed: 12,5 m/s.

4 point outriggers. Rotated basket.

Electrical function in basket.

Moover.

Max working height: 21 meter. Max outreach: 11.8 meter.

Petrol + Electric. Tyres: 225/70R15 70%.

ID NR: 314.