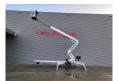

## Dinolift Dino 210XT Petrol + Electric!

## **Beschreibung**

Schäden: keines

Dinolift Dino 210XT.

Year: 2010. Hours: 5741. Weight: 2440 kg. CE Machine.

Max capacity basket: 215 kg / 2 persons + 55 kg.

Max lateral force: 400 N.

230 V. -20 degree.

Max permitted tilt: 0.3 degree.

50 Hz

Max wind speed: 12,5 m/s.

4 point outriggers. Rotated basket.

Electrical function in basket.

Moover.

Max working height: 21 meter. Max outreach: 11.8 meter.

Petrol + Electric. Tyres: 225/70R15 70%.

ID NR: 314.