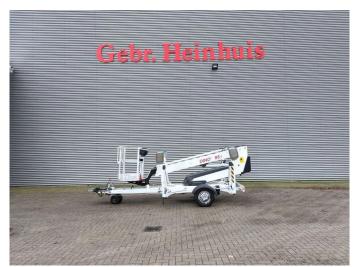

## **Dinolift** Dino 95T Electric!

## **Beschreibung**

Schäden: keines

Dinolift Dino 95T.

Year: 2011. Hours: 1157. Weight: 1235 kg. CE machine.

Max capacity basket: 200 kg / 1 person + 120 kg.

Max lateral force: 200 N. 230 Volt Full electric.

Max permitted tilt: 0.3 degree.

50 Hz.

Max wind speed: 12,5 m/s. Axle load: 1300 kg. 4 point outriggers. Tyres: 195/70R14 70%.

ID NR: 61.

The General Terms and Conditions of Heinhuis are applicable to all adverts, offers and quotations by Heinhuis, all agreements entered into by Heinhuis and the negotiations preceding them. By any form of response you accept the applicability of the General Terms and Conditions of Heinhuis and you declare that you have taken note of these General Terms and Conditions. Our prices are export netto prices.