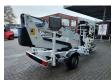

## **Dinolift** Dino 95T Electric!

## **Beschreibung**

Schäden: keines

Dinolift Dino 95T.

Year: 2011. Hours: 1157. Weight: 1235 kg. CE machine.

Max capacity basket: 200 kg / 1 person + 120 kg.

Max lateral force: 200 N. 230 Volt Full electric.

Max permitted tilt: 0.3 degree.

50 Hz.

Max wind speed: 12,5 m/s. Axle load: 1300 kg. 4 point outriggers. Tyres: 195/70R14 70%.

ID NR: 61.

The General Terms and Conditions of Heinhuis are applicable to all adverts, offers and quotations by Heinhuis, all agreements entered into by Heinhuis and the negotiations preceding them. By any form of response you accept the applicability of the General Terms and Conditions of Heinhuis and you declare that you have taken note of these General Terms and Conditions. Our prices are export netto prices.