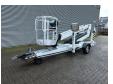

## **Dinolift** Dino 95T Electric!

## **Beschreibung**

Schäden: keines

Dinolift Dino 95T.

Year: 2011. Hours: 1157. Weight: 1235 kg. CE machine.

Max capacity basket: 200 kg / 1 person + 120 kg.

Max lateral force: 200 N. 230 Volt Full electric.

Max permitted tilt: 0.3 degree.

50 Hz.

Max wind speed: 12,5 m/s. Axle load: 1300 kg. 4 point outriggers. Tyres: 195/70R14 70%.

ID NR: 61.

The General Terms and Conditions of Heinhuis are applicable to all adverts, offers and quotations by Heinhuis, all agreements entered into by Heinhuis and the negotiations preceding them. By any form of response you accept the applicability of the General Terms and Conditions of Heinhuis and you declare that you have taken note of these General Terms and Conditions. Our prices are export netto prices.