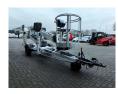

## **Dinolift** Dino 95T Electric!

## **Beschreibung**

Schäden: keines

Dinolift Dino 95T.

Year: 2011. Hours: 1157. Weight: 1235 kg. CE machine.

Max capacity basket: 200 kg / 1 person + 120 kg.

Max lateral force: 200 N. 230 Volt Full electric.

Max permitted tilt: 0.3 degree.

50 Hz.

Max wind speed: 12,5 m/s. Axle load: 1300 kg. 4 point outriggers. Tyres: 195/70R14 70%.

ID NR: 61.

The General Terms and Conditions of Heinhuis are applicable to all adverts, offers and quotations by Heinhuis, all agreements entered into by Heinhuis and the negotiations preceding them. By any form of response you accept the applicability of the General Terms and Conditions of Heinhuis and you declare that you have taken note of these General Terms and Conditions. Our prices are export netto prices.