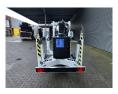

## **Dinolift** Dino 95T Electric!

## **Beschreibung**

Schäden: keines

Dinolift Dino 95T.

Year: 2011. Hours: 1157. Weight: 1235 kg. CE machine.

Max capacity basket: 200 kg / 1 person + 120 kg.

Max lateral force: 200 N. 230 Volt Full electric.

Max permitted tilt: 0.3 degree.

50 Hz.

Max wind speed: 12,5 m/s. Axle load: 1300 kg. 4 point outriggers. Tyres: 195/70R14 70%.

ID NR: 61.

The General Terms and Conditions of Heinhuis are applicable to all adverts, offers and quotations by Heinhuis, all agreements entered into by Heinhuis and the negotiations preceding them. By any form of response you accept the applicability of the General Terms and Conditions of Heinhuis and you declare that you have taken note of these General Terms and Conditions. Our prices are export netto prices.