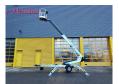

## **Dinolift** Dino 95T Electric!

## **Beschreibung**

Schäden: keines

Dinolift Dino 95T.

Year: 2011. Hours: 1157. Weight: 1235 kg. CE machine.

Max capacity basket: 200 kg / 1 person + 120 kg.

Max lateral force: 200 N. 230 Volt Full electric.

Max permitted tilt: 0.3 degree.

50 Hz.

Max wind speed: 12,5 m/s. Axle load: 1300 kg. 4 point outriggers. Tyres: 195/70R14 70%.

ID NR: 61.

The General Terms and Conditions of Heinhuis are applicable to all adverts, offers and quotations by Heinhuis, all agreements entered into by Heinhuis and the negotiations preceding them. By any form of response you accept the applicability of the General Terms and Conditions of Heinhuis and you declare that you have taken note of these General Terms and Conditions. Our prices are export netto prices.