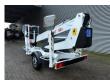

## **Dinolift** Dino 95T Electric!

## **Beschreibung**

Schäden: keines

Dinolift Dino 95T.

Year: 2011. Hours: 1157. Weight: 1235 kg. CE machine.

Max capacity basket: 200 kg / 1 person + 120 kg.

Max lateral force: 200 N. 230 Volt Full electric.

Max permitted tilt: 0.3 degree.

50 Hz.

Max wind speed: 12,5 m/s. Axle load: 1300 kg. 4 point outriggers. Tyres: 195/70R14 70%.

ID NR: 61.

The General Terms and Conditions of Heinhuis are applicable to all adverts, offers and quotations by Heinhuis, all agreements entered into by Heinhuis and the negotiations preceding them. By any form of response you accept the applicability of the General Terms and Conditions of Heinhuis and you declare that you have taken note of these General Terms and Conditions. Our prices are export netto prices.