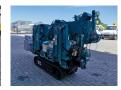

## Maeda MC 174 CRM Petrol + Electric!

## **Beschreibung**

Schäden: keines

Maeda MC 174 CRM

Year: 2018.
Hours: 398.
Weight: 1290 kg.
CE Machine.
Petrol + Electro.
Radio Remote Control.
4 point outriggers.

Max height under hook: 5.45 meter.

Max outreach: 5.17 meter.