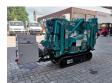

## Maeda MC 174 CRM Petrol + Electric!

## **Beschreibung**

Schäden: keines

Maeda MC 174 CRM

Year: 2018.
Hours: 398.
Weight: 1290 kg.
CE Machine.
Petrol + Electro.
Radio Remote Control.
4 point outriggers.

Max height under hook: 5.45 meter.

Max outreach: 5.17 meter.