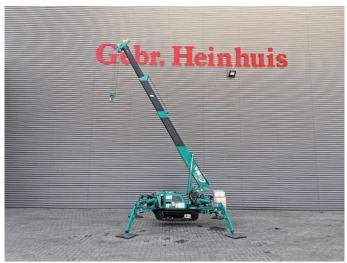

## Maeda MC 174 CRM Petrol + Electric!

## **Beschreibung**

Schäden: keines

Maeda MC 174 CRM

Year: 2018.
Hours: 398.
Weight: 1290 kg.
CE Machine.
Petrol + Electro.
Radio Remote Control.
4 point outriggers.

Max height under hook: 5.45 meter.

Max outreach: 5.17 meter.