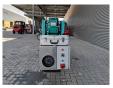

## Maeda MC 174 CRM Petrol + Electric!

## **Beschreibung**

Schäden: keines

Maeda MC 174 CRM

Year: 2018.
Hours: 398.
Weight: 1290 kg.
CE Machine.
Petrol + Electro.
Radio Remote Control.
4 point outriggers.

Max height under hook: 5.45 meter.

Max outreach: 5.17 meter.