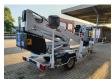

## **Dinolift** Dino 180 XT Diesel + Electric German Machine!

## **Beschreibung**

Dino 180 XT.

Year: 2006. Hours: 6935. Weight: 2100 kg. CE Machine.

Max capacity basket: 215 kg / 2 persons + 55 kg.

Max permitted tilt: 0.3 degree.

50 Hz.

Max wind speed: 12,5 m/s. Max lateral force: 400 N.

230 V Electric + hatz diesel engine.

Moover.

Rotated basket.

Max working height: 18 meter. Max outreach: 11 meter. Tyres: 225/70R15 70%.

German machine!

ID NR: 679.

The General Terms and Conditions of Heinhuis are applicable to all adverts, offers and quotations by Heinhuis, all agreements entered into by Heinhuis and the negotiations preceding them. By any form of response you accept the applicability of the General Terms and Conditions of Heinhuis and you declare that you have taken note of these General Terms and Conditions. Our prices are export netto prices.