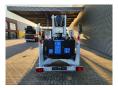

## **Dinolift** Dino 180 XT Diesel + Electric German Machine!

## **Beschreibung**

Dino 180 XT.

Year: 2006. Hours: 6935. Weight: 2100 kg. CE Machine.

Max capacity basket: 215 kg / 2 persons + 55 kg.

Max permitted tilt: 0.3 degree.

50 Hz.

Max wind speed: 12,5 m/s. Max lateral force: 400 N.

230 V Electric + hatz diesel engine.

Moover.

Rotated basket.

Max working height: 18 meter. Max outreach: 11 meter. Tyres: 225/70R15 70%.

German machine!

ID NR: 679.

The General Terms and Conditions of Heinhuis are applicable to all adverts, offers and quotations by Heinhuis, all agreements entered into by Heinhuis and the negotiations preceding them. By any form of response you accept the applicability of the General Terms and Conditions of Heinhuis and you declare that you have taken note of these General Terms and Conditions. Our prices are export netto prices.