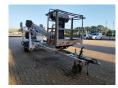

## **Dinolift** Dino 180 XT Diesel + Electric German Machine!

## **Beschreibung**

Dino 180 XT.

Year: 2006. Hours: 6935. Weight: 2100 kg. CE Machine.

Max capacity basket: 215 kg / 2 persons + 55 kg.

Max permitted tilt: 0.3 degree.

50 Hz.

Max wind speed: 12,5 m/s. Max lateral force: 400 N.

230 V Electric + hatz diesel engine.

Moover.

Rotated basket.

Max working height: 18 meter. Max outreach: 11 meter. Tyres: 225/70R15 70%.

German machine!

ID NR: 679.

The General Terms and Conditions of Heinhuis are applicable to all adverts, offers and quotations by Heinhuis, all agreements entered into by Heinhuis and the negotiations preceding them. By any form of response you accept the applicability of the General Terms and Conditions of Heinhuis and you declare that you have taken note of these General Terms and Conditions. Our prices are export netto prices.