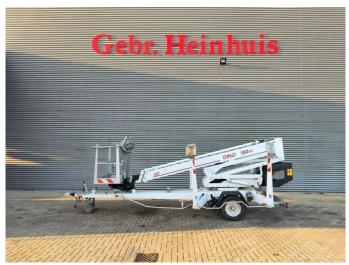

## **Dinolift** Dino 180 XT Diesel + Electric German Machine!

## **Beschreibung**

Dino 180 XT.

Year: 2006. Hours: 6935. Weight: 2100 kg. CE Machine.

Max capacity basket: 215 kg / 2 persons + 55 kg.

Max permitted tilt: 0.3 degree.

50 Hz.

Max wind speed: 12,5 m/s. Max lateral force: 400 N.

230 V Electric + hatz diesel engine.

Moover.

Rotated basket.

Max working height: 18 meter. Max outreach: 11 meter. Tyres: 225/70R15 70%.

German machine!

ID NR: 679.

The General Terms and Conditions of Heinhuis are applicable to all adverts, offers and quotations by Heinhuis, all agreements entered into by Heinhuis and the negotiations preceding them. By any form of response you accept the applicability of the General Terms and Conditions of Heinhuis and you declare that you have taken note of these General Terms and Conditions. Our prices are export netto prices.