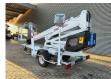

## **Beschreibung**

Dino 180 XT.

Year: 2006. Hours: 6935. Weight: 2100 kg. CE Machine.

Max capacity basket: 215 kg / 2 persons + 55 kg.

Max permitted tilt: 0.3 degree.

50 Hz.

Max wind speed: 12,5 m/s. Max lateral force: 400 N.

230 V Electric + hatz diesel engine.

Moover.

Rotated basket.

Max working height: 18 meter. Max outreach: 11 meter. Tyres: 225/70R15 70%.

German machine!

ID NR: 679.

The General Terms and Conditions of Heinhuis are applicable to all adverts, offers and quotations by Heinhuis, all agreements entered into by Heinhuis and the negotiations preceding them. By any form of response you accept the applicability of the General Terms and Conditions of Heinhuis and you declare that you have taken note of these General Terms and Conditions. Our prices are export netto prices.