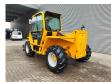

## Merlo P36.10 Panoramic

## **Beschreibung**

Merlo P36.10 Panoramic.

Year: 2008. Hours: 4226.

Max weight: 7900 kg.

CE Machine. Axle load: 1: 5000 kg. 2: 5000 kg.

Max lift capacity: 3600 kg. Max lift height: 10 meter. Deutz BF4M 2012. 74.9 KW / 100 HP. 3th hydr. function.

4x4x4.

2 set extra long forks. Tyres: 405/70-20 60%.

ID NR: 185.

The General Terms and Conditions of Heinhuis are applicable to all adverts, offers and quotations by Heinhuis, all agreements entered into by Heinhuis and the negotiations preceding them. By any form of response you accept the applicability of the General Terms and Conditions of Heinhuis and you declare that you have taken note of these General Terms and Conditions. Our prices are export netto prices.