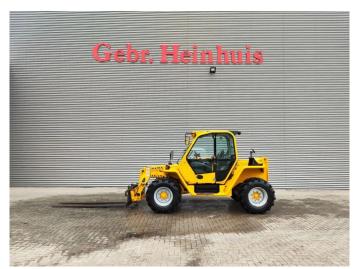

## Merlo P36.10 Panoramic

## **Beschreibung**

Merlo P36.10 Panoramic.

Year: 2008. Hours: 4226.

Max weight: 7900 kg.

CE Machine. Axle load: 1: 5000 kg. 2: 5000 kg.

Max lift capacity: 3600 kg. Max lift height: 10 meter. Deutz BF4M 2012. 74.9 KW / 100 HP. 3th hydr. function.

4x4x4.

2 set extra long forks. Tyres: 405/70-20 60%.

ID NR: 185.

The General Terms and Conditions of Heinhuis are applicable to all adverts, offers and quotations by Heinhuis, all agreements entered into by Heinhuis and the negotiations preceding them. By any form of response you accept the applicability of the General Terms and Conditions of Heinhuis and you declare that you have taken note of these General Terms and Conditions. Our prices are export netto prices.