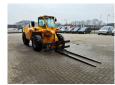

## Merlo P36.10 Panoramic

## **Beschreibung**

Merlo P36.10 Panoramic.

Year: 2008. Hours: 4226.

Max weight: 7900 kg.

CE Machine. Axle load: 1: 5000 kg. 2: 5000 kg.

Max lift capacity: 3600 kg. Max lift height: 10 meter. Deutz BF4M 2012. 74.9 KW / 100 HP. 3th hydr. function.

4x4x4.

2 set extra long forks. Tyres: 405/70-20 60%.

ID NR: 185.

The General Terms and Conditions of Heinhuis are applicable to all adverts, offers and quotations by Heinhuis, all agreements entered into by Heinhuis and the negotiations preceding them. By any form of response you accept the applicability of the General Terms and Conditions of Heinhuis and you declare that you have taken note of these General Terms and Conditions. Our prices are export netto prices.