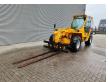

## Merlo P36.10 Panoramic

## **Beschreibung**

Merlo P36.10 Panoramic.

Year: 2008. Hours: 4226.

Max weight: 7900 kg.

CE Machine. Axle load: 1: 5000 kg. 2: 5000 kg.

Max lift capacity: 3600 kg. Max lift height: 10 meter. Deutz BF4M 2012. 74.9 KW / 100 HP. 3th hydr. function.

4x4x4.

2 set extra long forks. Tyres: 405/70-20 60%.

ID NR: 185.

The General Terms and Conditions of Heinhuis are applicable to all adverts, offers and quotations by Heinhuis, all agreements entered into by Heinhuis and the negotiations preceding them. By any form of response you accept the applicability of the General Terms and Conditions of Heinhuis and you declare that you have taken note of these General Terms and Conditions. Our prices are export netto prices.