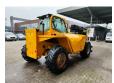

## Merlo P36.10 Panoramic

## **Beschreibung**

Merlo P36.10 Panoramic.

Year: 2008. Hours: 4226.

Max weight: 7900 kg.

CE Machine. Axle load: 1: 5000 kg. 2: 5000 kg.

Max lift capacity: 3600 kg. Max lift height: 10 meter. Deutz BF4M 2012. 74.9 KW / 100 HP. 3th hydr. function.

4x4x4.

2 set extra long forks. Tyres: 405/70-20 60%.

ID NR: 185.

The General Terms and Conditions of Heinhuis are applicable to all adverts, offers and quotations by Heinhuis, all agreements entered into by Heinhuis and the negotiations preceding them. By any form of response you accept the applicability of the General Terms and Conditions of Heinhuis and you declare that you have taken note of these General Terms and Conditions. Our prices are export netto prices.