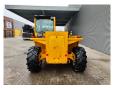

## Merlo P36.10 Panoramic

## **Beschreibung**

Merlo P36.10 Panoramic.

Year: 2008. Hours: 4226.

Max weight: 7900 kg.

CE Machine. Axle load: 1: 5000 kg. 2: 5000 kg.

Max lift capacity: 3600 kg. Max lift height: 10 meter. Deutz BF4M 2012. 74.9 KW / 100 HP. 3th hydr. function.

4x4x4.

2 set extra long forks. Tyres: 405/70-20 60%.

ID NR: 185.

The General Terms and Conditions of Heinhuis are applicable to all adverts, offers and quotations by Heinhuis, all agreements entered into by Heinhuis and the negotiations preceding them. By any form of response you accept the applicability of the General Terms and Conditions of Heinhuis and you declare that you have taken note of these General Terms and Conditions. Our prices are export netto prices.