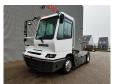

## **Beschreibung**

Terberg YT 222.

Year: 2018. Hours: 20.673. G.V.W: 38.000 kg. G.C.W: 85.000 kg. Axle load:

1: 11.000 kg. 2: 30.000 kg.

Turntable load: 27.000 kg.

Airconditioning. 2 persons. PTO. Radio CD. Ad Blue.

Tyres: 315/60R22,5 80%.

ID NR: 655.

The General Terms and Conditions of Heinhuis are applicable to all adverts, offers and quotations by Heinhuis, all agreements entered into by Heinhuis and the negotiations preceding them. By any form of response you accept the applicability of the General Terms and Conditions of Heinhuis and you declare that you have taken note of these General Terms and Conditions. Our prices are export netto prices.