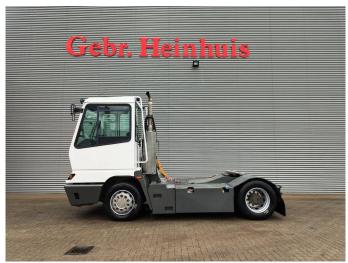

## **Beschreibung**

Terberg YT 222.

Year: 2018. Hours: 20.673. G.V.W: 38.000 kg. G.C.W: 85.000 kg. Axle load:

1: 11.000 kg. 2: 30.000 kg.

Turntable load: 27.000 kg.

Airconditioning. 2 persons. PTO. Radio CD. Ad Blue.

Tyres: 315/60R22,5 80%.

ID NR: 655.

The General Terms and Conditions of Heinhuis are applicable to all adverts, offers and quotations by Heinhuis, all agreements entered into by Heinhuis and the negotiations preceding them. By any form of response you accept the applicability of the General Terms and Conditions of Heinhuis and you declare that you have taken note of these General Terms and Conditions. Our prices are export netto prices.