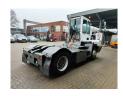

## **Beschreibung**

Terberg YT 222.

Year: 2018. Hours: 20.673. G.V.W: 38.000 kg. G.C.W: 85.000 kg. Axle load:

1: 11.000 kg. 2: 30.000 kg.

Turntable load: 27.000 kg.

Airconditioning. 2 persons. PTO. Radio CD. Ad Blue.

Tyres: 315/60R22,5 80%.

ID NR: 655.

The General Terms and Conditions of Heinhuis are applicable to all adverts, offers and quotations by Heinhuis, all agreements entered into by Heinhuis and the negotiations preceding them. By any form of response you accept the applicability of the General Terms and Conditions of Heinhuis and you declare that you have taken note of these General Terms and Conditions. Our prices are export netto prices.