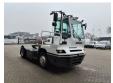

## **Beschreibung**

Terberg YT 222.

Year: 2018. Hours: 20.673. G.V.W: 38.000 kg. G.C.W: 85.000 kg. Axle load:

1: 11.000 kg. 2: 30.000 kg.

Turntable load: 27.000 kg.

Airconditioning. 2 persons. PTO. Radio CD. Ad Blue.

Tyres: 315/60R22,5 80%.

ID NR: 655.

The General Terms and Conditions of Heinhuis are applicable to all adverts, offers and quotations by Heinhuis, all agreements entered into by Heinhuis and the negotiations preceding them. By any form of response you accept the applicability of the General Terms and Conditions of Heinhuis and you declare that you have taken note of these General Terms and Conditions. Our prices are export netto prices.