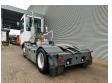

## **Beschreibung**

Terberg YT 222.

Year: 2018. Hours: 20.673. G.V.W: 38.000 kg. G.C.W: 85.000 kg. Axle load:

1: 11.000 kg. 2: 30.000 kg.

Turntable load: 27.000 kg.

Airconditioning. 2 persons. PTO. Radio CD. Ad Blue.

Tyres: 315/60R22,5 80%.

ID NR: 655.

The General Terms and Conditions of Heinhuis are applicable to all adverts, offers and quotations by Heinhuis, all agreements entered into by Heinhuis and the negotiations preceding them. By any form of response you accept the applicability of the General Terms and Conditions of Heinhuis and you declare that you have taken note of these General Terms and Conditions. Our prices are export netto prices.