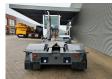

## **Beschreibung**

Terberg YT 222.

Year: 2018. Hours: 20.673. G.V.W: 38.000 kg. G.C.W: 85.000 kg. Axle load:

1: 11.000 kg. 2: 30.000 kg.

Turntable load: 27.000 kg.

Airconditioning. 2 persons. PTO. Radio CD. Ad Blue.

Tyres: 315/60R22,5 80%.

ID NR: 655.

The General Terms and Conditions of Heinhuis are applicable to all adverts, offers and quotations by Heinhuis, all agreements entered into by Heinhuis and the negotiations preceding them. By any form of response you accept the applicability of the General Terms and Conditions of Heinhuis and you declare that you have taken note of these General Terms and Conditions. Our prices are export netto prices.