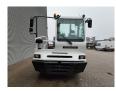

## **Beschreibung**

Terberg YT 222.

Year: 2018. Hours: 20.673. G.V.W: 38.000 kg. G.C.W: 85.000 kg. Axle load:

1: 11.000 kg. 2: 30.000 kg.

Turntable load: 27.000 kg.

Airconditioning. 2 persons. PTO. Radio CD. Ad Blue.

Tyres: 315/60R22,5 80%.

ID NR: 655.

The General Terms and Conditions of Heinhuis are applicable to all adverts, offers and quotations by Heinhuis, all agreements entered into by Heinhuis and the negotiations preceding them. By any form of response you accept the applicability of the General Terms and Conditions of Heinhuis and you declare that you have taken note of these General Terms and Conditions. Our prices are export netto prices.